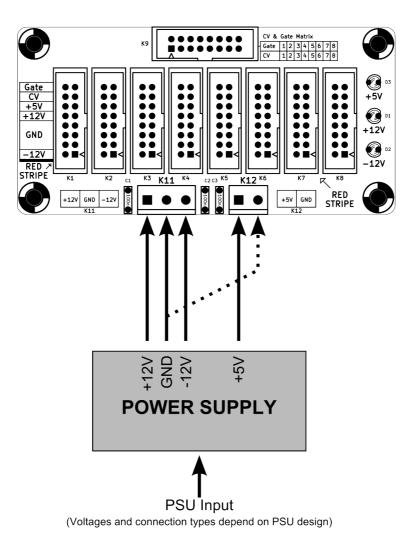

## Eurorack Compact Power Distribution Bus Board

If you need to share CV and Gate signals on connectors K1 to K8, tie together K9's corresponding pins.

Best practice is to put your power distribution boards in a star configuration rather than putting them in cascade.