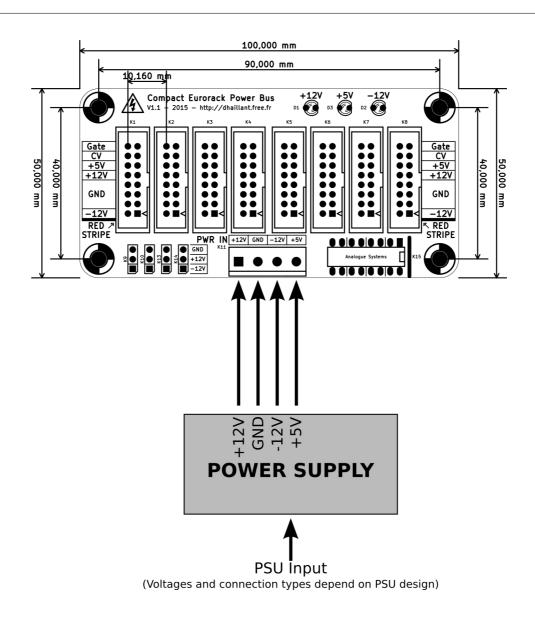

## **Eurorack Compact Power Distribution Bus Board**

Version 1.1

| Designation                | Qty | Reference            |
|----------------------------|-----|----------------------|
| HE10 16-pin male connector | 8   | K1 to K8             |
| Screw Terminal 4-pin       | 1   | K11                  |
| LED 3mm                    | 3   | D1, D2, D3           |
| 470 Ohm 1206 SMD Resistor  | 1   | R3                   |
| 1k Ohm 1206 SMD Resistor   | 2   | R1, R2               |
| 100 nF SMD                 | 3   | C1, C2, C3           |
| 3-pin male header          | 4   | K9, K10,<br>K13, K14 |
| DIL 16-pin                 | 1   | K15                  |

Best practice is to put your power distribution boards in a star configuration rather than putting them in cascade.

Any question or problem? Please contact me:

<u>david\_haillant@yahoo.fr</u> <u>http://www.davidhaillant.com</u>